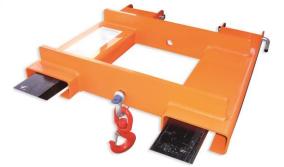

## Description

Fork Mounted Hooks provide an economical and safe method of converting a forklift truck into a mini mobile crane. Multiple lifting positions can be achieved along the fork blade.

| Model   | Capacity (kg) at Centres (mm) |      | Weight (kg) | C of G<br>(mm) | LLC<br>(mm) |
|---------|-------------------------------|------|-------------|----------------|-------------|
|         | 200                           | 600  |             |                |             |
| IFH-1.0 | 1000                          | 1000 | 37          | 350            | N/A         |
| IFH-2.0 | 2000                          | 2000 | 39          | 350            | N/A         |
| IFH-3.0 | 3000                          | 3000 | 42          | 350            | N/A         |
| IFH-4.0 | 4000                          | 4000 | 44          | 350            | N/A         |
| IFH-5.0 | 5000                          | 5000 | 46          | 350            | N/A         |

## **Standard Features**

- Two fixed lifting points along the fork blade
- Supplied complete with single swivel hook and bow shackle
- Maximum fork section 150 x 50 mm at 481 mm Centre's.
- Zinc plated heel pins for safe attachment to truck
- Painted bright orange for safety