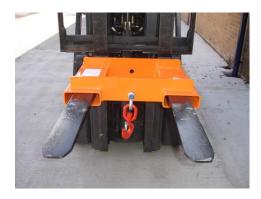

## Description

Fork Mounted Hooks provide an economical and safe method of converting a forklift truck into a mini mobile crane. Multiple lifting positions can be achieved along the fork blade.

| Model   | Capacity (kg) at Centres (mm) |      | Weight (kg) | C of G<br>(mm) | LLC<br>(mm) |
|---------|-------------------------------|------|-------------|----------------|-------------|
|         | 200                           | 600  |             |                |             |
| IFH-1.0 | 1000                          | 1000 | 37          | 350            | N/A         |
| IFH-2.0 | 2000                          | 2000 | 39          | 350            | N/A         |
| IFH-3.0 | 3000                          | 3000 | 42          | 350            | N/A         |
| IFH-4.0 | 4000                          | 4000 | 44          | 350            | N/A         |
| IFH-5.0 | 5000                          | 5000 | 46          | 350            | N/A         |

## **Standard Features**

- Two fixed lifting points along the fork blade
- Supplied complete with single swivel hook and bow shackle
- Maximum fork section 150 x 50 mm at 481 mm Centre's.
- Zinc plated heel pins for safe attachment to truck
- Painted bright orange for safety